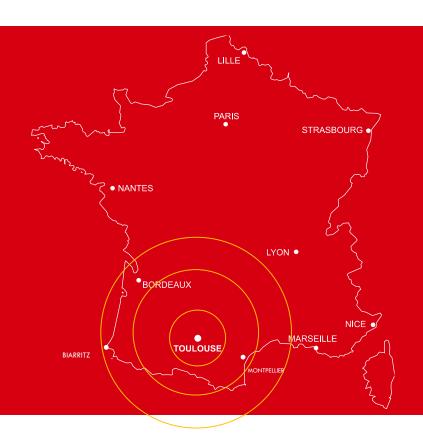

### TOULOUSE, CAPITAL OF SOUTH WEST FRANCE

10
MILLIONS
INHABITANTS
3 hours from Toulouse

#### A GREAT FRENCH METROPOLIS

Capital of south west France

Toulouse urban area: 1,35 M residents

**TOULOUSE** 

4th french city

#### **OCCITANIE**

2nd french region