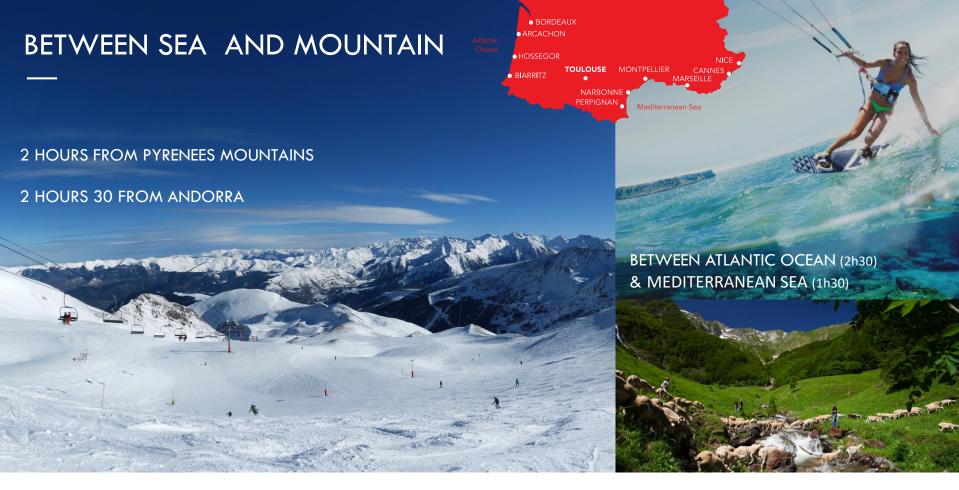

#### A UNIQUE TOURISM POTENTIAL

### THE LARGEST VARIETY OF UNESCO SITES: MOUNTAINS, LANDSCAPES, CASTLES, COUNTRYSIDE...

Carcassonne

**8** UNESCO SITES

4 500 HISTORICAL MONUMENTS

45 BEST VILLAGES IN FRANCE