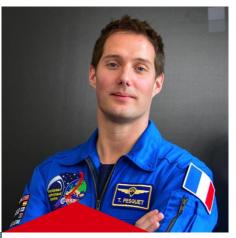

- Thomas Pesquet,
   Aeronautical Engineer
   Supaero and Astronaut
   of the European Space
   Agency, Ambassador
   of Unicef / ESA
- Jean Tirole (Economy Nobel Price in 2014)
- Paul Sabatier (Chemistry Nobel Price in 1912)