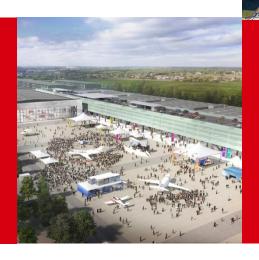

### MAJOR STRUCTURING PROJECTS

2020 EXHIBITION CENTRE

26 000 m<sup>2</sup>

850 000 visitors

2024

NEW BUSINESS CENTER

Occitanie tower 40 floors - 155 meters

2020